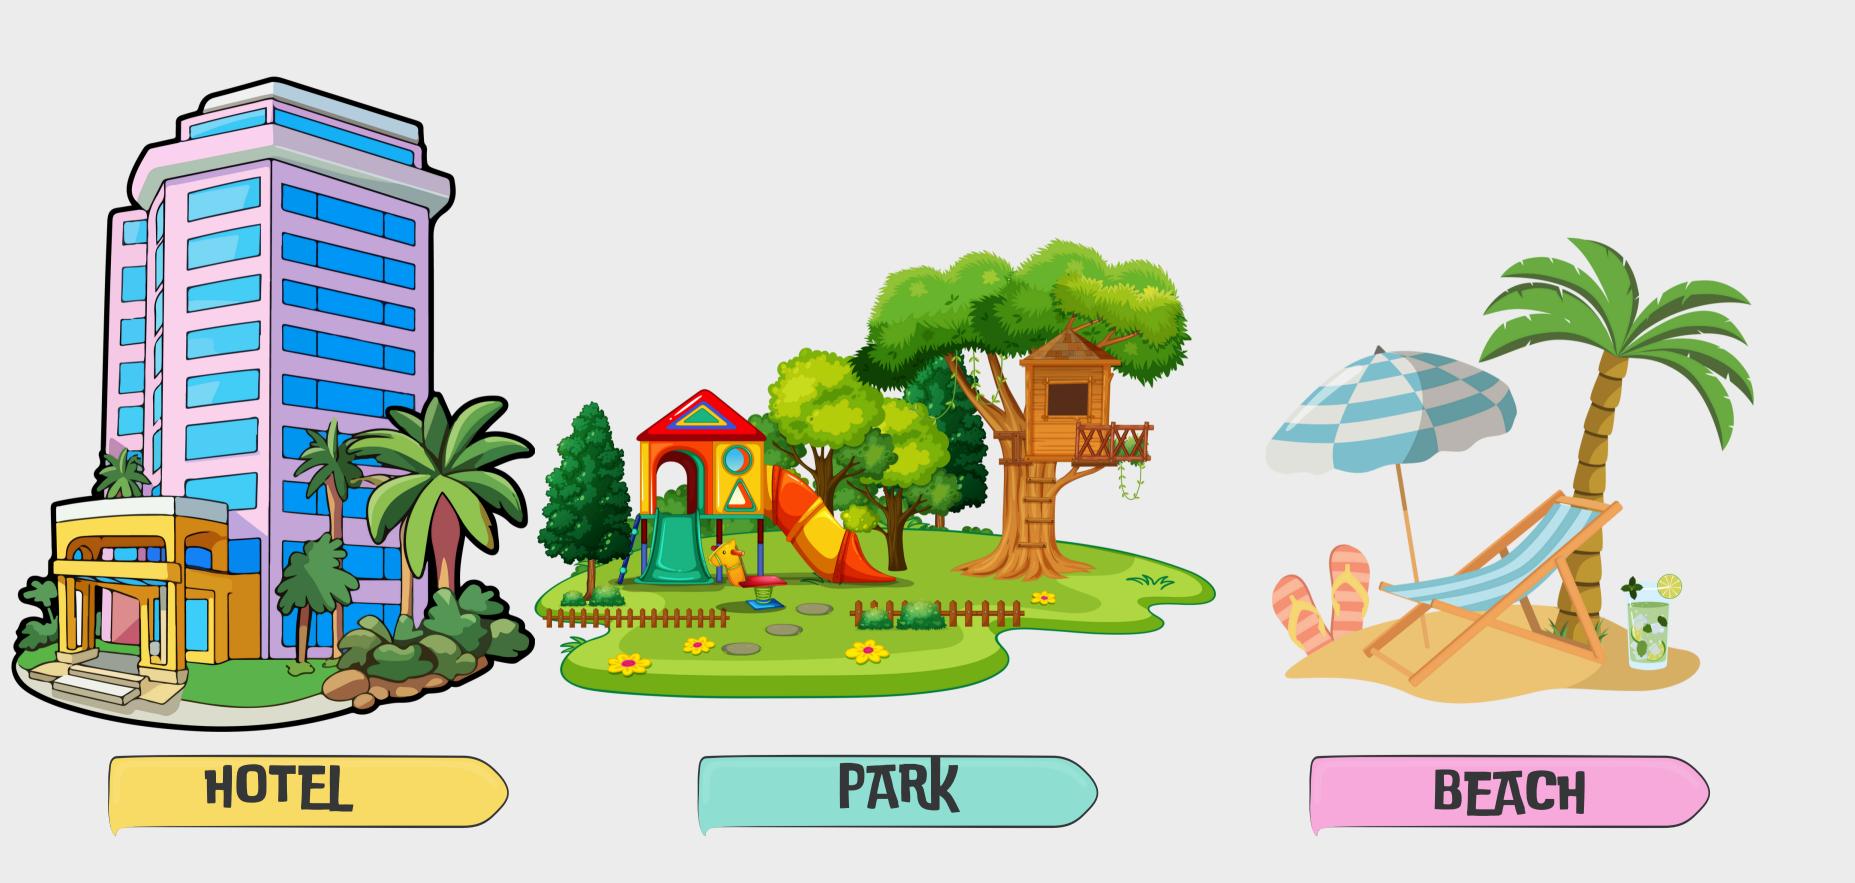

### COMMON TRANSPORT WORDS:

**AIRPORT** 

**BUS STOP** 

STATION

MONUMENT

AMUSEMENT PARK

SOUVENIR SHOP

ART GALLERY

#### With "Where":

- Where do you go?
- I go to the museum.
- He goes to the beach.

#### With "How":

- How do you travel?
- I travel by train.
- She goes by taxi.